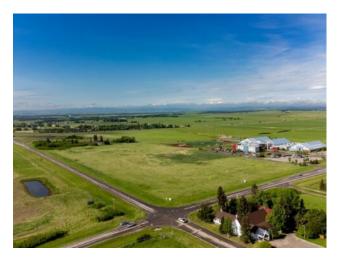

**Heating:** Floors: Roof: **Exterior:** Parking: Water: Lot Size: 13.08 Acres Private Sewer: Lot Feat:

Inclusions:

N/A

Ideally situated on Calgary's western edge in Springbank, immediately between Bingham Crossing (Future Costco) and the Edge School, this 13.08 parcel has endless possibilities. This property has nearly 1,150 feet of frontage on Range Road 33 (Calaway Park Road) and 700 feet along Township Road 250. Located just east of Harmony, this property is within 8 minutes of the City of Calgary, less than 25 minutes to the city core, and less than 2 minutes to YBW - Springbank Airport. Current zoning is Public Services District. Inquire for site tour and additional information.