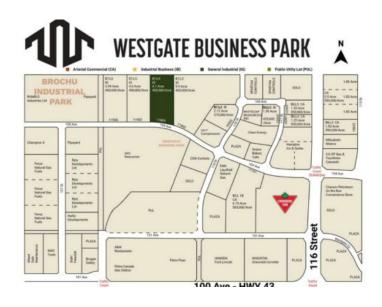

## 11806 104 Avenue Grande Prairie, Alberta

MLS # A2186071

\$1,640,000

Division: Westgate

Lot Size: 4.10 Acres

Lot Feat: City Lot

By Town: 
LLD: 
Zoning: IG

Water: Public

Sewer: Public Sewer

Utilities: Electricity at Lot Line, Natural Gas at Lot Line

Final Phase of Westgate Business Park. Providing you access to the thriving economies in the oil & gas, agriculture, and forestry industries. This High visibility 4.01 - Acre Industrial lot offers direct access to all major transportation routes. Close to Grande Prairie Regional Airport and the new Grande Prairie Regional Hospital. Grande Prairie is the service hub for northern Alberta and British Columbia, with a demographic service area of more than 275,000 people. Limited premier lots still available and this is the ideal place to build your business. Wexford offers build-to-suit options to bring your design plans to life. Call a commercial REALTOR® today for more information.