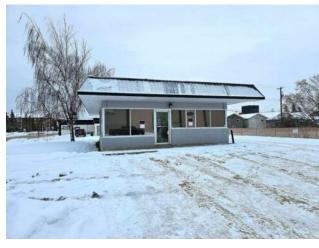

## 10001 - 10009 104 Avenue Grande Prairie, Alberta

MLS # A2185814

\$644,900

Avondale Mixed Use

Division:

Type:
Bus. Type:

Sale/Lease: For Sale

Bldg. Name: 
Bus. Name: 
Size: 1,147 sq.ft.

Water:

Sewer:

INCREDIBLE OPPORTUNITY TO OWN A PIECE OF DOWNTOWN GRANDE PRAIRIE! With unbeatable exposure situated right off of 100th Street, this package includes a 1,147sq.ft mixed-use building + full basement with potential for healthy monthly rental income + 5 CITY LOTS totaling 0.45 Acres and flexibly zoned CC (Central Commercial) to allow for a multitude of future use cases (Retail, Office, Restaurant, Apartment, School, Child Care, Recreation, Health Facility, Care Facility, Residential Transition, Residential Multi-Family, etc - Inquire for full list). The current building spans across 3 of the lots and can be utilized for almost any industry (office, massage, family doctor, therapy, etc.), with several rooms on 2 levels that can be used in one operation or rented out to different tenants. Main property also features plenty of parking with potential to add more on the 2 additional lots. With separate titles, this property can be purchased as a full 5 lot w/ building package for \$644,900 or just 2 vacant lots for \$199,900 (A2185819), ALSO AVAILABLE FOR LEASE (A2185820), call your REALTOR® of choice and book your tour today!