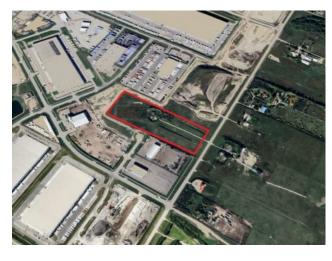

## 261057 Range Road 290 Rural Rocky View County, Alberta

MLS # A2185229

\$6,000,000

| Division:   | NONE       |
|-------------|------------|
| Type:       | Industrial |
| Bus. Type:  | -          |
| Sale/Lease: | For Sale   |
| Bldg. Name: | -          |
| Bus. Name:  | -          |
| Size:       | 0 sq.ft.   |
| Zoning:     | I-HVY      |
|             |            |

Heating: - Addl. Cost: - Floors: - Based on Year: - Utilities: - Exterior: - Parking: - Lot Size: 16.31 Acres

Sewer: - Lot Feat: - Inclusions: N/A

Opportunity knocks! 16.31 acres +/- zoned Industrial Heavy District in the Balzac East ASP. The opportunities are endless with this property. Property has farm utilities (gas, power, septic tank and a drilled well) on the property. The Sellers will be removing the house, garage and shed prior to possession. Please call for information package!