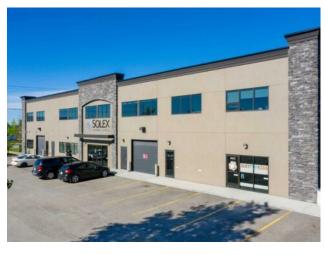

## 210A, 4720 106 Avenue SE Calgary, Alberta

MLS # A2184855

Heating:
Floors:
Roof:
Exterior:
Water:
Sewer:
Inclusions:

None

## \$18 per sq.ft.

| Division:   | East Shepard Industrial |
|-------------|-------------------------|
| Type:       | Office                  |
| Bus. Type:  | -                       |
| Sale/Lease: | For Lease               |
| Bldg. Name: | -                       |
| Bus. Name:  | -                       |
| Size:       | 1,550 sq.ft.            |
| Zoning:     | I-G                     |
|             | Addl. Cost:             |
|             | Based on Year: -        |
|             | Utilities:              |
|             | Parking:                |
|             | Lot Size:               |
|             | Lot Feat:               |

Excellent leasing opportunity in South Calgary. The building offers a professional first impression for staff and clients, is fully Wheelchair Accessible including Elevator to the second floor, there are skylights in the common area increasing the natural light in the building including in the winter. The building is highly efficient which results in lower operating costs than any comparable building in South Calgary. Complete staging services available for your New Space! Current Spaces are gorgeous but Tenant Improvements available. And let's not forget, Tim Hortons and Subway are 40 seconds away by car, 2-minute walk!