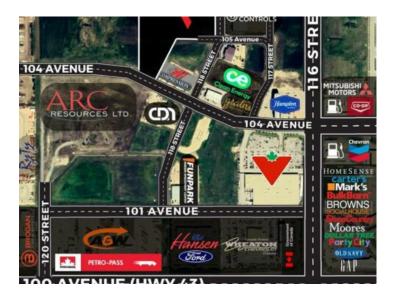

## 11802 104 Avenue Grande Prairie, Alberta

MLS # A2184777

\$3,996,000

Division: Westgate

Lot Size: 9.99 Acres

Lot Feat: City Lot

By Town: 
LLD: 
Zoning: IG

Water: Public

Sewer: Public Sewer

Utilities: Electricity at Lot Line, Natural Gas at Lot Line

Final Phase of Westgate Business Park. Providing you access to the thriving economies in the oil & gas, agriculture, and forestry industries. This High visibility 9.99 -acre Industrial lot offers direct access to all major transportation routes. Close to Grande Prairie Regional Airport and the new Grande Prairie Regional Hospital. Grande Prairie is the service hub for northern Alberta and British Columbia, with a demographic service area of more than 275,000 people. Limited premier lots still available and this is the ideal place to build your business. Wexford offers build-to-suit options to bring your design plans to life. Call a commercial REALTOR® today for more information.