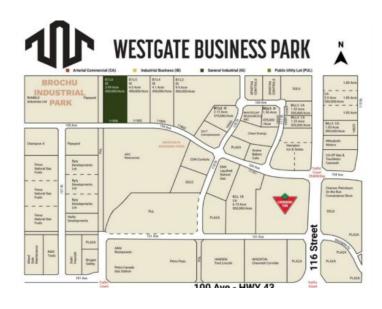

## 11906 104 Avenue Grande Prairie, Alberta

MLS # A2184775

\$1,596,000

Division: Westgate

Lot Size: 3.99 Acres

Lot Feat: City Lot

By Town: 
LLD: 
Zoning: IG - General Industrial

Water: Public

Sewer: Public Sewer

Utilities: Electricity at Lot Line, Natural Gas at Lot Line

Final Phase of Westgate Business Park. Providing you access to the thriving economies in the oil & gas, agriculture, and forestry industries. This High visibility 3.99 -acre Industrial lot offers direct access to all major transportation routes. Close to Grande Prairie Regional Airport and the new Grande Prairie Regional Hospital. Grande Prairie is the service hub for northern Alberta and British Columbia, with a demographic service area of more than 275,000 people. Limited premier lots still available and this is the ideal place to built your business. Wexford offers build-to-suit options to bring your design plans to life. Call a commercial REALTOR® today for more information.