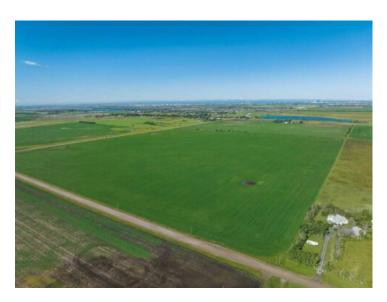

Located on the northwest corner of Range road 280 and Inverlake Road in Rocky View County, this 64.7-hectare (160-acre) ranch and farm designated land is a rare opportunity waiting for you.(Great holding investment) The land is currently used for farming various crops and boasts incredible potential for future development. Situated close to the boundary of the Town of Chestermere and just 8 km from the City of Calgary, this property is ideally located for easy access to a range of amenities. The Hamlet of Conrich, located just 6 km away, is home to the CN Logistic Park and numerous other commercial developments. The East Rocky View Wastewater Transmission Line runs adjacent to the south side of the property, offering additional opportunities for development. In fact, when the County's pending evaluation of water sources from the Bow River is complete, the same right of way could provide an opportunity for a water line. The property also boasts a 6770KT utility right of way granted to Canadian Western Gas Company, and is accessible by four regional roadways. This is an incredible opportunity to invest in a prime piece of land with fantastic future development potential. Don't miss out on this rare chance to own a truly exceptional property! Directions: The land is located at the intersection of Range Road 280 and Inverlake Road