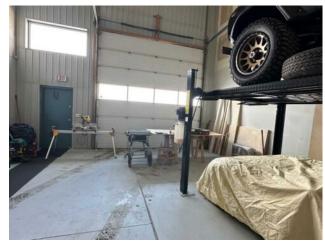

Industrial Bays in this Industrial building in Crossfield for rent. 3000 and 6000 sq ft bays available. Rent is \$12.50 per sq ft NNN (+ power, gas, water, Taxes, insurance, & common area costs). The triple net costs are \$3.09 for 2024.