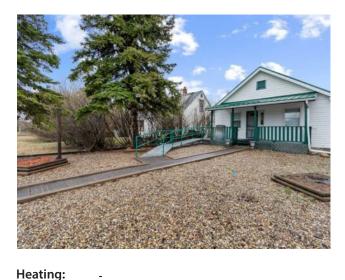

0.09 Acre

Inclusions:

Floors:

Roof: **Exterior:** 

Water:

Sewer:

n/a

Discover a rare opportunity in the heart of Grande Prairie— a 778-square-foot mixed-use commercial property perfectly positioned on 102 Avenue between Tim Horton's and Muskoseepi Park. This versatile property offers commercial upgrades, ample rear parking with alley access, and abundant street parking for clients. Wheelchair access at the front welcomes visitors into a functional main floor, making it an ideal choice for a small business/retail/message with the opportunity to have living quarters at the rear of the building. For more details or to arrange a viewing, contact your local Commercial Realtor®.