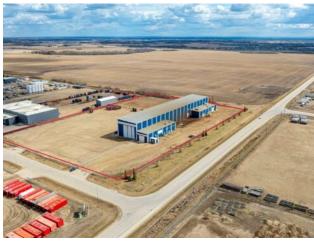

Sale/Lease:

Type:

Bldg. Name: Bus. Name: Size: 52,631 sq.ft.

Zoning: RM-3

Addl. Cost: Based on Year: Utilities: Parking: Lot Size: 9.96 Acres

Lot Feat: -

Discover an exceptional opportunity in the County of Grande Prairie with this manufacturing industrial property available for sale. Offering two large shop spaces totaling 45,792 square feet of shop space complemented by 6,839 square feet of office—and parts space over two floors, this property is strategically zoned as RM-3 (Rural Heavy Industrial), perfectly suited for a wide spectrum of heavy industrial uses. The shop area boasts a 42-foot ceiling height, equipped with two 20-ton, and 10-ton bridge cranes with an approximately 40-foot hook height, large access doors, and a smaller 5-ton crane. This heavy industrial property is designed for efficiency and flexibility. Moreover, the building is situated on a 9.96-acre graveled and fenced yard, subdivided to ensure excellent access, security, and ample storage space. Its prime location just south of Highway 43 provides strategic connectivity for businesses servicing Northwest Alberta and Northern British Columbia. To book a showing or obtain further details, contact your local Commercial Realtor® today.