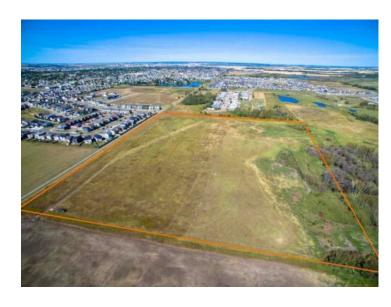

## 8802 96 Avenue Grande Prairie, Alberta

MLS # A2180316

\$1,690,000

Division: Cobblestone

Lot Size: 25.92 Acres

Lot Feat: Cleared

By Town: 
LLD: 
Zoning: UR

Water: 
Sewer: 
Utilities: -

For more information, please click the "More Information" button. Terrific investment / development opportunity! This prime parcel of development land is being sold at an unmatched price per acre within the City. It is situated near the ever-growing area of Cobblestone, Fieldbrook and Riverstone and is next in line for development in the area. Located just off of 100th Ave, it's close to downtown, schools and shopping centres. The newer Riverstone Public School (K-8) is a mere stones throw away with its East-most boundary touching the parcel. Existing City sewer line already connected on the parcel; all other services directly adjacent. Very central location with many businesses, including grocery store, right in the neighbourhood. Owner is willing to sell the adjacent vacant land to the North, which connects this parcel to 100th Ave for even easier access as well as offering great opportunity for potential commercial development. Seller financing and/or partnership available with both parcels.