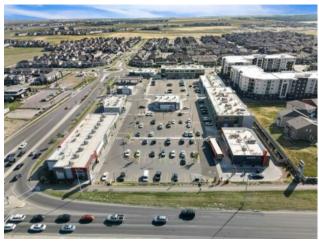

## 250, 10474 Cityscape Drive NE Calgary, Alberta

MLS # A2179727

**Heating:** 

Floors:

Roof: Exterior:

Water:

Sewer:

Inclusions:

## \$850 per month

Cityscape

Mixed Use

Sale/Lease: For Lease

Bldg. Name: 
Bus. Name: 
Size: 2,119 sq.ft.

Zoning: C-C1

Addl. Cost: 
Based on Year: 
Utilities: 
Parking: 
Lot Size: 6.03 Acres

Lot Feat: -

Welcome to Cityscape Square, located in one of the fastest growing neighborhoods in NE Calgary. This Business Centre will offer prime shared/individual office space for lease in the heart of the NE. Office sizes range between 90-120 sf. Over 33,000 vehicles per day on Metis Trail offering unrivaled exposure for your business. Access to the shopping center is quick & easy via Metis Trail & Cityscape Drive. Ample surface parking stalls.