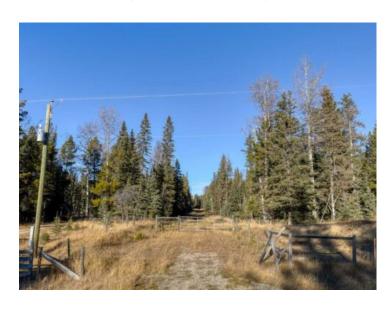

## 20.01 Acres Twp Rd 282 Rural Rocky View County, Alberta

MLS # A2179279

\$674,900

Lot Size: 20.01 Acres

Lot Feat: Brush, Corners Marked, Gentle Sloping, Many Trees, Secluded, See Re

By Town: Cochrane

**Division: NONE** 

**LLD:** 16-28-5-W5

Zoning: A-SML

Water:

Sewer:

Utilities: -

Discover the perfect opportunity to own 20 acres of pristine beautifully treed raw land. Located in the beautiful sought after area of Grand Valley. You will be secluded in the trees and nestled amongst the natural forest and grass land. This land offers endless potential for you to build your dream property. Land is a bit rolling and there are many many spots to choose to build your walkout home. Property is fenced down West and East sides. The zoning is Ag Small that permits 2 dwellings and an accessory building up to 10,010 square feet. Rockyview County bylaws permit 9 animal units on land this size. Enjoy seclusion and peace and quiet. Lots of birds and wild life and only a half mile off of pavement. Water Well is 5 gpm. Subject to final subdivision approval from Rockyview County and creating a separate title for this 20 Acres. Don't miss out come see today.