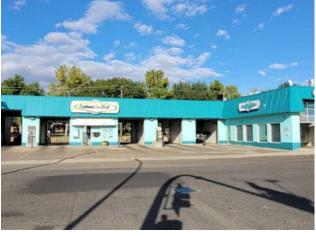

#### 1533 Dunmore Road SE Medicine Hat, Alberta

Heating: Floors:

Roof:

**Exterior:** 

Water:

Sewer:

Inclusions:

\_

\* WELL MAINTAINED CAR WASH AT A PRIME LOCATION \* 5 WAND BAYS, 1 AUTO BAY \* ORIGINALLY BUILT IN 1967. REBUILT IN 1998 AFTER FIRE. AUTO BAY ADDED IN 2006 \* LOT SIZE: 14,850 sqft \* BUILDING SIZE: 4,250 sqft \* LOCATED AT A BUSY COMMERCIAL AREA WITH HIGH TRAFFIC