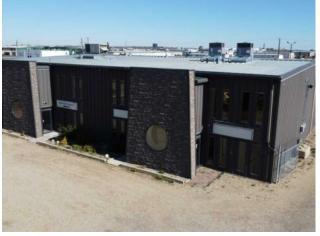

#### 8501 112 Street Grande Prairie, Alberta

Heating: Floors: Roof:

**Exterior:** 

Water:

Sewer:

Inclusions:

-

-

# \$1,750,000

|  | Division:   | Richmond Industrial Park |   |
|--|-------------|--------------------------|---|
|  | Туре:       | Industrial               |   |
|  | Bus. Type:  | -                        |   |
|  | Sale/Lease: | For Sale                 |   |
|  | Bldg. Name: | -                        |   |
|  | Bus. Name:  | -                        |   |
|  | Size:       | 10,758 sq.ft.            |   |
|  | Zoning:     | IG                       |   |
|  |             | Addl. Cost:              | - |
|  |             | Based on Year:           | - |
|  |             | Utilities:               | - |
|  |             | Parking:                 | - |
|  |             | Lot Size:                | - |
|  |             | Lot Feat:                | - |
|  |             |                          |   |

A STELLAR INVESTMENT OPPORTUNITY. 10,758 Square foot building o Two lots in Richmond industrial Park. A well kept building with ample office, training rooms. Lunch rooms and conference areas and flex spaces. The building has been upgraded and well maintained. Four industrial bays with sumps and 14 x 14' overhead doors. Good solid building with ample parking in front for employees and a huge storage yard which is secure, fenced and graveled. Call Commercial REALTOR® for your private viewing.