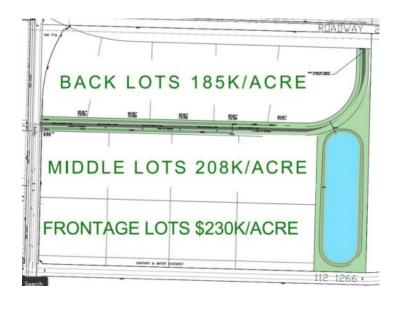

Sewer: Public Sewer

Utilities: Electricity, Natural Gas, Sewer, Water

\*Land Sale Development Incentive\* - The first 10+ acre lot sold will receive a \$25,000 per acre Site Development Incentive until the end of April 2025, there is no maximum, the more acres you buy the more you save!! 10 acres industrial land with water sewer gas and power! Prime Industrial Subdivision by 4 Mile corner just 3 minutes north of Grande Prairie. 5-40+ acres, seller will subdivide to suite your size and dimensional needs! Major road frontage and highway visibility featuring city water and sewer. HWY43 INDUSTRIAL SUBDIVISION BENEFITS -Flexible Size, subdivide to suit, 5-40+ acre lots available -City Water & Sewer, Power and Gas -Highway 43 Visibility on frontage lots -Possible North and South Entrances/Approaches if Front and Middle lots are purchased together -In the county of GP only 5 minutes to the city -Surrounded by amenities and National Brands -Flexible pricing to fit your budget \$230k an acre for frontage lots,\$208k/acre for middle lots,\$185k for back lots. -REQUEST A FULL BROCHURE