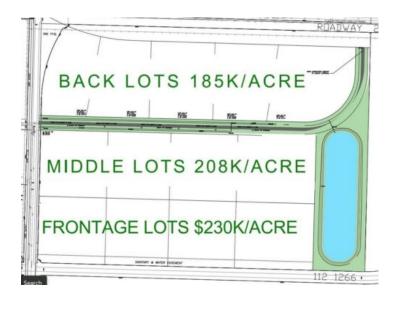

Sewer: Public Sewer

Utilities: Electricity, Natural Gas, Sewer, Water

\*Land Sale Development Incentive\* - The first 10+ acre lot sold will receive a \$25,000 per acre Site Development Incentive until the end of April 2025, there is no maximum, the more acres you buy the more you save!! 20 acres industrial land with water sewer gas and power! Prime Industrial Subdivision by 4 Mile corner just 3 minutes north of Grande Prairie. 5-40+ acres, seller will subdivide to suite your size and dimensional needs! Major road frontage and highway visibility featuring city water and sewer. HWY43 INDUSTRIAL SUBDIVISION BENEFITS -Flexible Size, subdivide to suit, 5-40+ acre lots available -City Water & Sewer, Power and Gas -Highway 43 Visibility on frontage lots -Possible North and South Entrances/Approaches if Front and Middle lots are purchased together -In the county of GP only 5 minutes to the city -Surrounded by amenities and National Brands -Flexible pricing to fit your budget \$230k an acre for frontage lots,\$208k/acre for middle lots,\$185k for back lots. -REQUEST A FULL BROCHURE