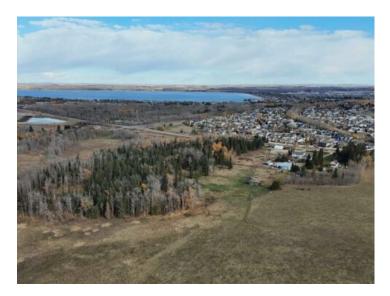

#### 4410 60 St Sylvan Lake, Alberta

Discover an exceptional opportunity to shape the future of Sylvan Lake with this prime 123.08-acre development parcel, ideally located on the west side of 60th Street. Positioned between two significant ongoing projects, Sixty West and Greyhawk, this property is poised to benefit from the West Area Structure Plan, currently underway to establish the vision for new development in this thriving community. The parcel's natural, rolling landscape provides the perfect foundation for a thoughtfully designed development, harmonizing with Sylvan Lake's growing reputation as a sought-after destination. The property's unique topography and natural features offer ample potential to create an outstanding community that enhances the area's aesthetic and recreational appeal. For developers seeking flexibility, the current property owners are open to a leaseback of the existing home and improvements. This arrangement allows for a phased approach, enabling the new development team to finalize planning while maintaining a rental income from the property until construction is ready to commence. This is a rare chance to contribute to Sylvan Lake's ongoing growth and success.