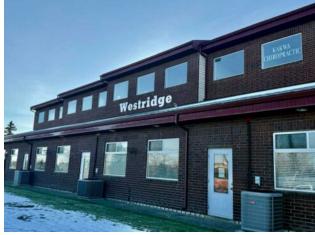

Your chance to own over 1700 sq.ft of recently renovated office space in a prime location close to downtown, amenities & restaurants. This 2 storey space located in Westridge Business Centre offers tons of parking and beautiful park views. Bright open concept space with private main flr reception area, 4 large offices plus staff room. Upstairs features updated 1/2 bath & 2 large offices, 1 with mezzanine area, great for storage or extra desk space and features beautiful upper windows. This space features AC, lots of front door parking, back door access & vaulted ceilings. Condo fee is \$596/month and includes water. This space is ready for quick possession with additional sq.ft available next door if buyer is interested in #103 as well for a larger joined space. Call today for your personal tour! Current tenant would stay if buyer is investor!