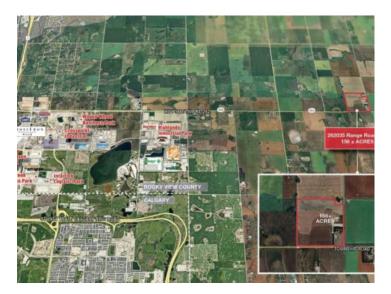

#### 262035 Range Road 282 Rural Rocky View County, Alberta

DEVELOPMENT LAND + 2 HOUSES As the surrounding community continues to grow and the demand for logistics and commercial services increases, this parcel of land is ideally situated for future development. Potential for additional 140± Acres to be purchased - the site to the West also available for sale. The subject site is located east of Balzac, Rocky View County, AB, which has seen significant growth and development in recent years. About a 20 minute drive from Airdrie, AB and 18 minutes from Calgary, AB. Close proximity to some major commercial developments, including CrossIron Mills shopping centre, various industrial and logistics parks and retail developments, offering future potential for various types of developments if the parcel is rezoned. Quick and easy access to Crossiron Drive, Dwight McClellan/Metis Trail, Stoney Trail (Calgary ring road) and QE 2, as well as the Calgary International Airport. The Location Development Potential Property Details Driving Times FOR SALE | 156 ACRES & plusmn;