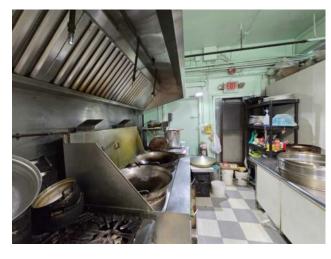

Inclusions: N/A

PRICE DROP!! CANOPY INSIDE !!GREAT BAKERY, Popular busy Bakery for sale in Calgary Se Area, Close to a lot of homes and Schools. Location is near other stores and personal services and large Asian Anchor store, Lots of parking for customers . Featuring 1500 sqft of usable space, Great opportunity for someone who is looking to do a bakery/ coffee / cake shop. Tons of potential here, long lasting reputation. Near Businesses and Healthcare facility too, helping bring in more regular customers making this a profitable little shop. Please do not approach staff or business, All showings are to be with agent. Thank you