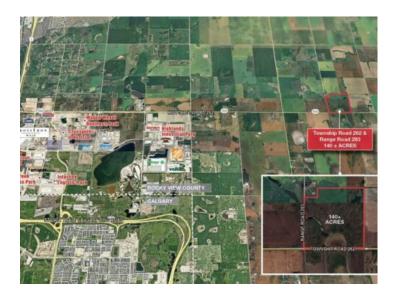

## Township Road 262 Range Road 283 Rural Rocky View County, Alberta

MLS # A2170858

\$4,900,000

Division: NONE

Lot Size: 139.50 Acres

Lot Feat: 
By Town: Balzac

LLD: 15-26-28-W4

Zoning: A-GEN

Water: 
Sewer: 
Utilities: -

The subject site is located east of Balzac, Rocky View County, AB, in an area that has seen significant growth and development in recent years. About a 20 minute drive from Airdrie, AB and 18 minutes from Calgary, AB. Close proximity to some major commercial developments, including CrossIron Mills shopping centre, various industrial and logistics parks and retail developments, offering future potential for various types of developments if the parcel is rezoned. Quick and easy access to Crossiron Drive, Dwight McClellan/Metis Trail, Stoney Trail (Calgary ring road) and QE 2, as well as the Calgary International Airport.