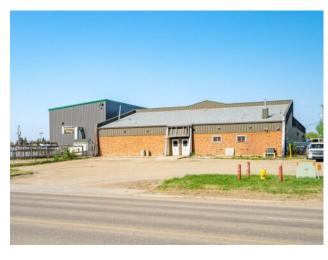

## 4702 40 Avenue Lloydminster, Saskatchewan

MLS # A2170558

\$1,100,000

Division: East Lloydminster Industrial Type: **Bus. Type:** Sale/Lease: For Sale Bldg. Name: -Bus. Name: Size: 14,900 sq.ft. Zoning: 11

Inclusions:

N/A

Saskatchewan side industrial in a high traffic location just 3 blocks north of the Yellowhead/44th Street. Zoned I1 – light industrial. 2 buildings totalling 14,900 SF (12,800 SF and 2,100 SF) sitting on +/- 1.81 acres. BUILDING 1 - 12,800 SF – year built 1980, approximately 9,700 SF of shop and the balance office/reception, pylon sign, 3 electric overhead doors 16' wide x 14' tall, forced air heat, 16' ceilings, flat shop floors, 5 offices, storage, reception, staff room including kitchen, washrooms, office area has A/C, 220v 600 amp single phase. BUILDING 2 – 2,100 SF – year built 2013, steel frame, 5,000 lb. overhead bridge crane with 27' span and 60' travel, engineered air synced with heating system, radiant heat, flat floors, 2 electric overhead doors, 16' tall x 14' wide, 120-280 volt 400 amp 3 phase, 23' ceiling at the eaves and 25' at the highest point.