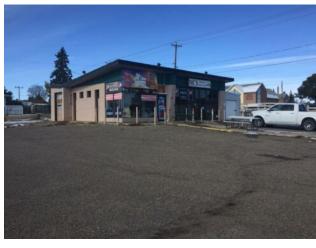

## 740 Gershaw Drive SW Medicine Hat, Alberta

**Heating:** 

Floors:

Roof: Exterior:

Water:

Sewer:

Inclusions:

N/A

MLS # A2170413

\$499,000

SW Hill

Retail

Division:

Type:

Bus. Type:

Sale/Lease: For Sale

Bldg. Name:

Bus. Name:

Size: 1,630 sq.ft.

Zoning: C-H

Addl. Cost:

Based on Year:

Utilities:

Parking:

Lot Size:

Lot Feat:

Prime investment opportunity! This retail building, previously home to a convenience store, is set on a large lot in a highly visible, high-traffic location, making it ideal for various retail businesses. The property features a versatile showroom with a sales counter, ample storage space, and flexible C-H zoning. Potential uses include gas station, financial institution, health care offices, professional offices, restaurant with drive-thru services, and other retail or consumer services. Perfect for entrepreneurs and developers seeking a promising site for future growth.