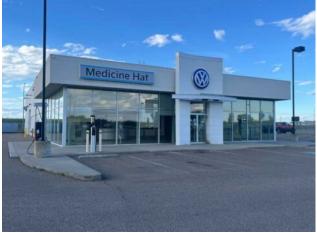

#### 1450 Strachan Road SE Medicine Hat, Alberta

Heating: Floors:

Roof:

**Exterior:** 

Water:

Sewer:

Inclusions:

-

This easily accessible and highly visible stand-alone commercial building is located just off the Trans-Canada Highway. The 8,249 SF building features a modern showroom, three private offices with additional office space located on the second floor. Users can benefit from the staff lounge, kitchenette, a parts and storage space with a mezzanine, and a well-equip shop with trench drainage. The shop area offers three drive-in bay with 12'x12' OHDs.