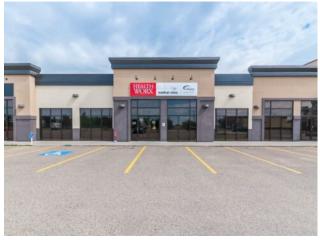

#### 1/3, 2020 Strachan Road SE Medicine Hat, Alberta

## \$2,889,000

|                                                  | Division:   | SE Southridge    |
|--------------------------------------------------|-------------|------------------|
|                                                  | Туре:       | Mixed Use        |
|                                                  | Bus. Type:  | -                |
|                                                  | Sale/Lease: | For Sale         |
|                                                  | Bldg. Name: | -                |
|                                                  | Bus. Name:  | -                |
|                                                  | Size:       | 7,665 sq.ft.     |
|                                                  | Zoning:     | C-R              |
| -                                                |             | Addl. Cost:      |
| -                                                |             | Based on Year: - |
| -                                                |             | Utilities: -     |
| -                                                |             | Parking: -       |
|                                                  |             | Lot Size: -      |
|                                                  |             | Lot Feat: -      |
| All furniture and medical equipment is included. |             |                  |

BUILDING PURCHASE ONLY. Investment opportunity to purchase prime commercial space in the popular growing Southlands area of the city. Property is close to highway, has easy access and has plenty of parking. Currently leased to long term tenants in the medical field. Premises comprises approximately 7,665 square feet. Purchase includes all medical equipment and furniture. The businesses are not for sale - building only. Please call for more information.