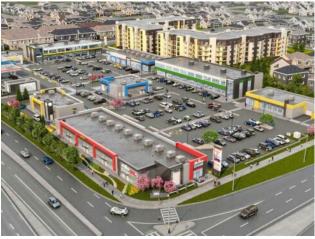

Welcome to Cityscape Square, located in one of the fastest growing neighborhoods in NE Calgary. Prime office space for lease in the heart of the NE. 891-2119 sq ft of space available. Wall to wall windows offer a large amount of natural light into the space. Over 33,000 vehicles per day on Metis Trail offering unrivaled exposure for your business. Access to the shopping center is quick & easy via Metis Trail & Cityscape Drive. Ample surface parking stalls. Pylon & fascia signage available. Potential uses include: Child Education, Health & Wellness, Counselling Services, Professional Services, Medical Use, and much more.