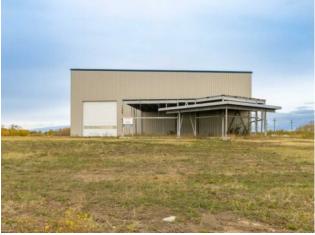

### 6710 & 6804 66 Street Lloydminster, Alberta

Heating: Floors:

Roof:

**Exterior:** 

Water:

Sewer:

Inclusions:

\_

## \$1,775,000

|  | Division:   | Hill Industrial |            |
|--|-------------|-----------------|------------|
|  | Туре:       | Industrial      |            |
|  | Bus. Type:  | -               |            |
|  | Sale/Lease: | For Sale        |            |
|  | Bldg. Name: | -               |            |
|  | Bus. Name:  | -               |            |
|  | Size:       | 16,750 sq.ft.   |            |
|  | Zoning:     | 12              |            |
|  |             | Addl. Cost:     | -          |
|  |             | Based on Year:  | -          |
|  |             | Utilities:      | -          |
|  |             | Parking:        | -          |
|  |             | Lot Size:       | 5.91 Acres |
|  |             | Lot Feat:       | -          |
|  |             |                 |            |

13,100 sq.ft. shop area and 3650 sq.ft. office area 16,750 sq.ft. on 5.91 acres in Hill 7 subdivision, 10 ton crane ready. Great access in all directions. Building is sold as is.