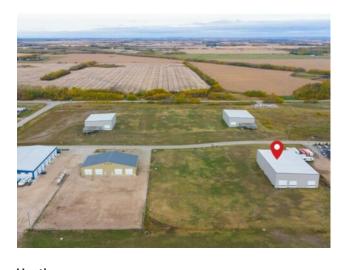

## 6715 & 6803 66 Street Lloydminster, Alberta

directions. Building is sold as is.

MLS # A2164628

\$1,759,000

Division: Hill Industrial

Type: Industrial

Bus. Type: 
Sale/Lease: For Sale

Bldg. Name: 
Bus. Name: 
Size: 19,550 sq.ft.

Zoning: 12

Addl. Cost: 
Based on Year: 
Utilities: -

 Heating:
 Addl. Cost:

 Floors:
 Based on Year:

 Roof:
 Utilities:

 Exterior:
 Metal Frame
 Parking:

 Water:
 Lot Size:
 4.64 Acres

 Sewer:
 Lot Feat:

 Inclusions:
 n/a

15,900 shop area and 3650 sq.ft office area 19,550 sq.ft. on 4.64 acres in Hill 7 subdivision, 10 ton crane ready. Great access in all