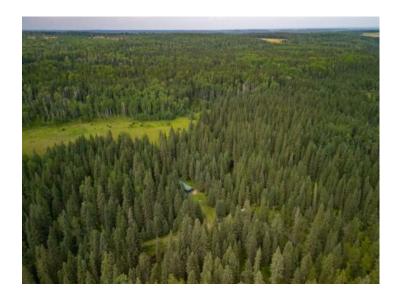

LLD: 26-35-7-W5

Zoning: A

Water: 
Sewer: 
Utilities: -

Welcome to Limpkin Flats—a once-in-a-generation opportunity to own 800 acres of untouched natural beauty near Caroline, Alberta. Surrounded by crown land, this remarkable property is graced by the Raven River, renowned for its abundant brown trout, flowing right through the heart of the land. It's a haven for fishing enthusiasts and those seeking a serene retreat. At the center of the property is a quaint, basic cabin—a cozy escape for unwinding and reconnecting with nature. Nearby, a private sauna adds a touch of luxury, perfect for relaxing after a day spent exploring or fishing the river. The landscape is incredibly diverse, featuring four lush pastures, natural springs, and mature trees, making it ideal for grazing, hunting, fishing, horseback riding, or simply enjoying as a secluded sanctuary. As Mark Twain once said, "Buy land, they're not making it anymore." Limpkin Flats is more than just a piece of land—it's a legacy waiting to be passed down to the next generation. Located just an hour from Calgary and two hours from Edmonton, this is your chance to embrace the opportunity to create a family heritage where memories are made and cherished for years to come. Own a slice of Alberta's untouched wilderness and enjoy a truly unique lifestyle, surrounded by natural beauty and tranquility.