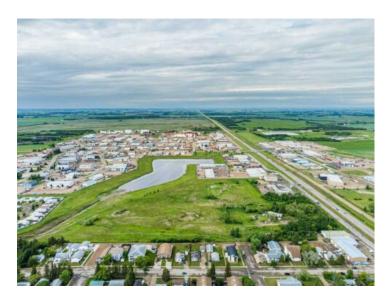

Amazing land development opportunity inside the city of Lloydminster limits! This 9 acre parcel of raw land is situated adjacent to the Glenn E. Neilson Industrial Park and close proximity to Highway 17. Zoned Industrial 1, this property would be the ideal location for future industrial development. The permitted and discretionary uses are numerous. Including Automobile repair, contractor services, Broadcasting/Television, solar collectors, greenhouse, bulk fuel storage, manufactured home sales/rentals, veterinary services, automotive sales, government services and the list goes on.