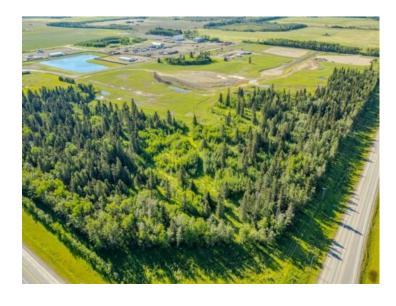

## 32532, Range Road 42 Rural Mountain View County, Alberta

MLS # A2154849

\$4,900,000

Division: NONE

Lot Size: 49.91 Acres

Lot Feat: 
By Town: Sundre

LLD: 34-32-4-W5

Zoning: Ag

Water: 
Sewer: 
Utilities: -

49.91 acre parcel in the Cowboy Trail Business Park on the intersection of Hwy 27 and Hwy 22. This intersection sees an "Average Annual Daytime Traffic" of 17,740 movements as measured by Alberta Transportation in 2019. The Cowboy Trail Business Park has supporting businesses that include a Cardlock Gas station, RV storage, bedding and Mulch operations, and the current development of a Consumer retail business. Located 22 minutes to the QE2 East of Olds, 7 Minutes to Sundre, and 40 minutes to Cochrane provide easy access for Transport Trucks, Campers, and Tourism. Connecting lots and other lots are available.