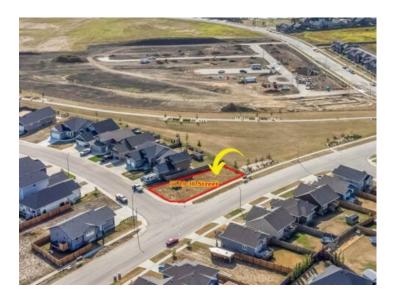

## \$114,900

Division:Parkview EstatesLot Size:0.16 AcreLot Feat:Backs on to Park/Green Space, Corner LotBy Town:-LLD:-Zoning:R1Water:-Sewer:-Utilities:-

The perfect location to build your new home! This south facing backyard lot ensures maximum privacy in your backyard as the lot backs up against a large green space - you will have no rear yard neighbors backing directly on to your new home. This large irregular shaped corner lot features 6855 square feet of space and is irregular in shape. Lots of different options for you to build your new home. Create RV parking in the backyard with access off 72 Ave... One neighbor instead of two is a bonus. Add to this the fact you back out of your driveway into the crescent mean you will hardly ever need to wait for traffic. Exceptionally priced and ready to build on.