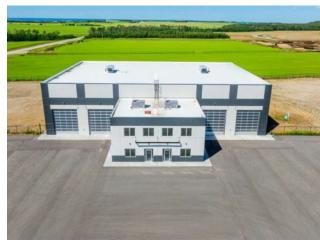

An incredible 20,280 SF precast concrete shop on a 5.02-acre graveled and fenced site. This immaculate building boasts 16,280 SF of shop space with 33' ceiling heights to the bottom of the truss, divided into two clear span bays of 8,140 SF on each half. Both sides feature five 16'W x 18'H overhead doors, three 110' bays with two drive-through bays, engineered air and municipal water. The reinforced concrete slab is engineered and crane ready. Complementing the shop is a 4,000 SF office space laid out over two floors, and designed for both single or dual tenancy, with each side mirroring the other and offering 6 offices, a lunchroom, with 3 washrooms. The site includes a fenced perimeter, paved parking area, yard lighting, compacted gravel and four approaches. Available for purchase, with the option for additional neighboring land of 5, 10, or 15 acres if required. To book a showing or for more information call your local Commercial Realtor®.