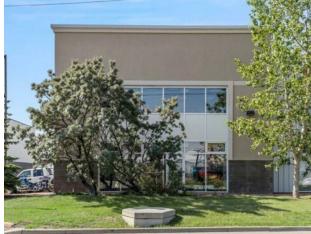

## \$889,900

| 1                                                                                                               | Division:   | East Shepard Industrial |
|-----------------------------------------------------------------------------------------------------------------|-------------|-------------------------|
|                                                                                                                 | Туре:       | Industrial              |
|                                                                                                                 | Bus. Type:  | -                       |
|                                                                                                                 | Sale/Lease: | For Sale                |
|                                                                                                                 | Bldg. Name: | -                       |
|                                                                                                                 | Bus. Name:  | -                       |
|                                                                                                                 | Size:       | 4,385 sq.ft.            |
| the second se | Zoning:     | I-G                     |
| -                                                                                                               |             | Addl. Cost:             |
| -                                                                                                               |             | Based on Year: -        |
| -                                                                                                               |             | Utilities: -            |
| Aluminum Siding , Brick, Concrete, Metal Siding                                                                 |             | Parking: -              |
| -                                                                                                               |             | Lot Size: -             |
| -                                                                                                               |             | Lot Feat: -             |
| None                                                                                                            |             |                         |

Rare opportunity for a small bay in East Shepard Industrial Park! The space currently offers a large office component with a very functional floor plan. The main floor office area could be reconfigured to increase the amount of warehouse space. The main floor consists of a large reception area, 3 large offices, two washrooms, server room and staff kitchen, with the remainder being warehouse and storage. On the second floor, there is another 4 offices, a large boardroom and washroom. This space is ideal for groups looking for a large office component with some storage area. Conveniently located with easy access to 52nd Street, Stoney Trail, Deerfoot Trail and many amenities nearby in Quarry Park.