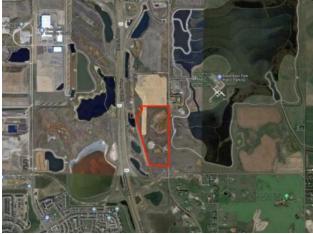

Excellent investment opportunity with 52.34 acres of S - FUD { future urban development } land in SE Calgary . This property is just north down the road from Hotchkiss development and across the road from Ralf Klein park . The new ring road borders the west side of the property while 84 street borders the east boundary . This property also sits on the north boundary of the up and coming 130 th avenue overpass .A perfect strategic location with lots of possibilities .There are signs at the north end and at the gate near the south end of the property .