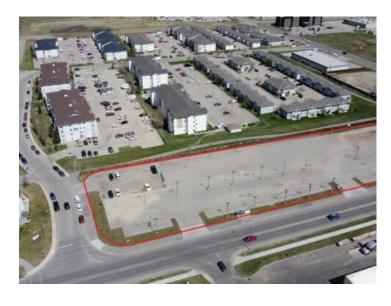

## 11102 104 Avenue Grande Prairie, Alberta

MLS # A2137985

\$1,750,000

Division: Gateway

Lot Size: 2.79 Acres

Lot Feat: 
By Town: 
LLD: 
Zoning: CA

Water: 
Sewer: 
Utilities: -

Fully serviced and fully paved lot with yard lighting. This property is located directly behind Walmart, just around the corner from the new hospital and backing onto high-density residential in the busy Westgate development. The lot is ideal for any commercial use and can be purchased on its own or in a package with the two neighboring lots. Locations such as this simply do not come available. To book a showing call your Commercial Realtor© today.