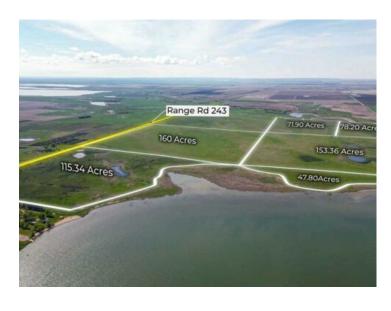

## 244 Range Rd 234 Township Rural Wheatland County, Alberta

MLS # A2135444

\$6,999,999

Division: NONE

Lot Size: 767.00 Acres

Lot Feat: Beach, Lake, Meadow, Native Plants, Pasture, Private, Rolling Slope, St. By Town: Strathmore

LLD: 28-23-24-W4

Zoning: Ag

Water: 
Sewer: -

ATTENTION: Land Developers. Opportunity is calling in Wheatland County! One of Alberta's fastest growing Counties, now has 767 Acres available on Eagle Lake primed for residential, commercial and recreational development. \*Subdivided into 7 parcels. \*40min from Calgary, 10 from Strathmore, right off Hwy 1. \*Lakefront Property, with 12km of stunning shore line. \*Incredible views, year round water activities, camping, fishing, walking trails. \*Currently zoned agricultural, but within the Eagle Lake Area Structure Plan. With companies like De Havilland and CGC calling Wheatland County home, the need for development, especially housing, has never been greater.