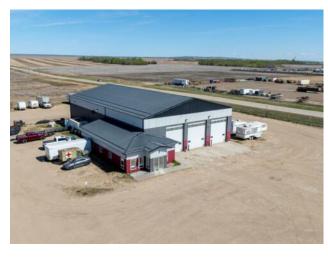

## 732010 Range Road 62 Rural Grande Prairie No. 1, County of, Alberta

MLS # A2132744

\$3,400,000

Lot Feat:

**Emerson Trail Industrial Park** 

Division:

Industrial Type: **Bus. Type:** Sale/Lease: For Sale Bldg. Name: -Bus. Name: Size: 9,914 sq.ft. Zoning: RM-2 Addl. Cost: **Based on Year: Utilities:** Parking: 20.97 Acres Lot Size:

Inclusions: n/a

**Heating:** 

Floors:

Roof: **Exterior:** 

Water:

Sewer:

This 9,914 SF shop was completed in 2015 and is situated on a 20.97-acre lot with 7.33 acres fenced and graveled providing plenty of room to grow. The shop offers three 120' drive-thru bays, 3 phase power, and 1,274 SF office space consisting of 4 offices, washrooms, and a reception area. This building is ideal for any growing company and ready for any business looking to operate efficiently in their own space today. To book a showing or for more information call your local Commercial Realtor®.