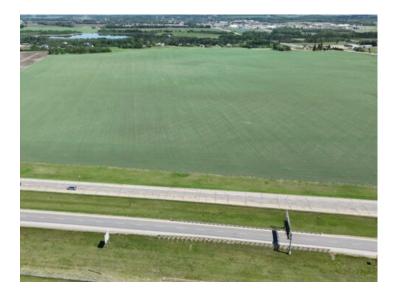

Here is a chance to own 156.52 acres on highway 2 and highway 53 giving it maximum exposure right off the cloverleaf overpass. Currently used as farmland this piece of property is annexed in to the Town of Ponoka for future commercial development. Location and visibility make this an excellent parcel to invest in for a future business in the heart of Central Alberta. This property is located less than an hour to Edmonton International Airport, 30 mins to Red Deer and only 1.3 miles to Ponoka. Close to all the amenities and Central Alberta's workforce this property is very attractive for future development.