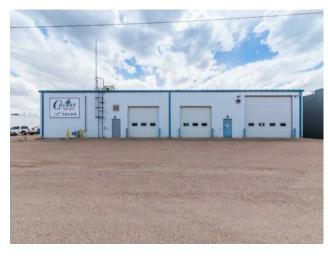

## 662 16 Street SW Medicine Hat, Alberta

MLS # A2127332

\$969,900

South West Industrial Division: Industrial Type: **Bus. Type:** Sale/Lease: For Sale Bldg. Name: -Bus. Name: Size: 8,000 sq.ft. Zoning: Addl. Cost: Based on Year:

**Heating:** Floors: Roof: **Utilities: Exterior:** Parking: Water: Lot Size: Sewer: Lot Feat:

Inclusions:

n/a

Explore endless possibilities with this 8,000-square-foot industrial building in a prime location! Step into the main building, where there is a spacious retail/showroom area, complete with a front desk, private office spaces, a meeting/coffee room, and two bathrooms. There is a large mezzanine, ideal for inventory management or additional storage needs. The bay section of the building features two 12x12 overhead doors and two 18x16 overhead doors, arranged tandem-style. &ndsp; Additionally, find another bathroom and a dedicated technical area to accommodate diverse business requirements. Outside, a generously sized paved parking lot ensures ample space for staff and clientele. Situated in the bustling southwest industrial area, this property has high visibility for drive-by traffic, enhancing its appeal to businesses seeking prime exposure and convenience. Don't miss out on this amazing opportunity!