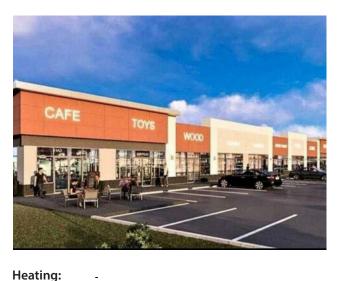

## 1123, 4058 109 Avenue NE Calgary, Alberta

MLS # A2126787

\$618,000

Lot Feat:

Division: Saddleridge Industrial Industrial Type: Bus. Type: Sale/Lease: For Sale Bldg. Name: -Bus. Name: Size: 1,200 sq.ft. Zoning: Addl. Cost: Based on Year: **Utilities:** Parking: Lot Size:

Inclusions: N/A

Floors:

Roof: **Exterior:** 

Water:

Sewer:

STOP PAYING RENT & WORRY FREE FROM FUTURE OF RENT HIKES...Own your own Retail space at HIGHLY DESIRABLE & RAPIDLY GROWING JACKSONPORT NE. This prime location at Corner of Country hill and 108 Ave Units with IC ZONING allowing Full RETAIL & OFFICE USE. HIGH EXPOSURE FOR MARKETING PURPOSES. . For most possible exposure Exterior signs can be installed Possible Visibility from Country hill. Lots owner operator businesses like Ethnic Restaurants, Fast Food franchises, Dine in/Take out restaurants, Accounting, lawyers, immigration etc. The surrounding complexes are opened with many popular businesses makes it ideal for your business traffic. THERE IS NO EXCLUSIVITY HERE, SO YOUR UNLIMITED OPTIONS MAKE IT IDEAL FOR INVESTMENT. Don't wait. Call your favorite commercial agent now.