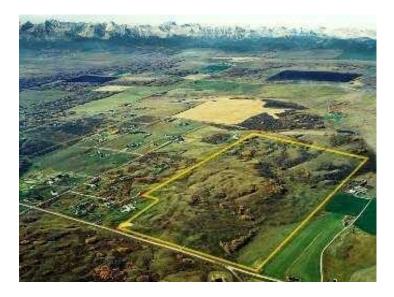

## Rural Rocky View County, Alberta

\$9,263,000

**Division: NONE** Lot Size: 308.00 Acres Lot Feat: -By Town: Calgary LLD: 22-26-3-W5 Zoning: AG-Gen Water: Sewer: Utilities: -

This Rare 308.7 acre parcel is situated 6.6 KM north of Hwy 1A on Lochend Road, bordered to the south by Willow Way subdivision is a great property for future development. A rare piece with rolling hills that will provided many home sites with a stunning mountain view. Sellers would look at vendor financing (VTB). This area is being identified as a future residential growth area in the Bearspaw area, Currently zoned AG, Prime development location. This property provides an excellent opportunity for a developer/investor 308 ACRES of land. It is inside the Bearspaw Area Structure Plan. . This land is extremely well situated to benefit from the continuing expansion around it. With each major announcement, the land becomes more valuable. In the MD of Rocky View ready for development to meet strong real estate demand in the surrounding areas. This property a 10-15 minutes from Calgary...