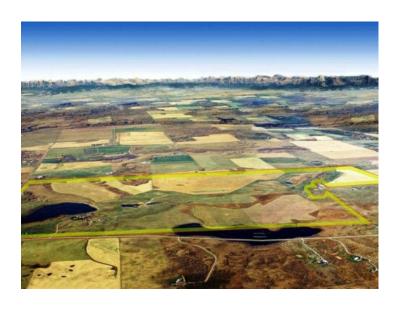

Water: 
Sewer: 
Utilities: -

Loch Springs 2 Ranch is comprises 636.39 ACRES And can be purchased with the 461.50 Acres to the north for a total of about 1100 acres of gently rolling land with some mountain views located just north of the affluent community of Bearspaw, 15 minutes from Calgary on Lochend Road. Also known as Highway 766, Lochend Road connects Highway 1A in northwest Calgary to villages and towns north in the Municipal District of Rocky View.Lochsprings 1 This 461.50 acre parcel is situated 9 miles north of Hwy 1A on Lochend Road, and north of RR 272 AND 274 is a great property for future development. A rare piece with rolling hills that will provided many home sites with a stunning mountain view. This can be purchased with the 636.91 Acre piece beside it for a total of about 1100 Acres. Also have a conceptual scheme for the property