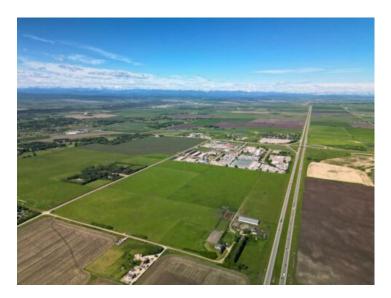

#### Twp Rd 245 and RR 32 Rural Rocky View County, Alberta

Exceptional 121.37 acre development site with unobstructed mountain views, gently sloping from northeast to southwest with many potential land use options including commercial, institutional, residential and seniors facilities, strategically located one and a half miles west of the City of Calgary on the south side of the Trans-Canada Highway adjacent to Commercial Court and across the highway from Bingham Crossing and the proposed COSTCO, potable water available, sanitary wastewater service has recently become available, shallow utilities are available from local service providers, 20.68 acres with buildings in the NE corner of the quarter available at a price to be negotiated.