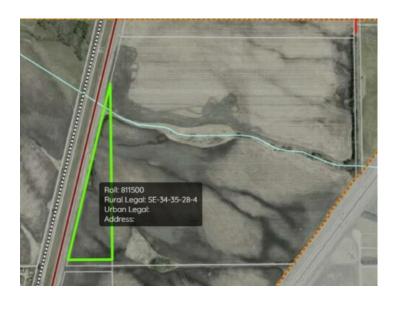

## \$375,000

| Division:         | Highway 2A  |
|-------------------|-------------|
| Lot Size:         | 13.04 Acres |
| Lot Feat:         | Farm        |
| By Town:          | Innisfail   |
| LLD:              | 34-35-28-W4 |
| Zoning:           | RD          |
| Water:            | -           |
| Sewer:            | -           |
| <b>Utilities:</b> | -           |

13.04 acres well position between Hwy 2A & QE2, just NE of Innisfail, Alberta. 584m of prime 2A frontage along the west boundary for access & maximum exposure. Property is contained within the Town of Innisfail Area Structure Plan. Property is located across from the Discovery Wildlife Park & Campground, Innisfail. Invest into Central Alberta's future industrial needs. Neighbouring 141.16 acre parcel (A2115387) sold in Jan 2025.