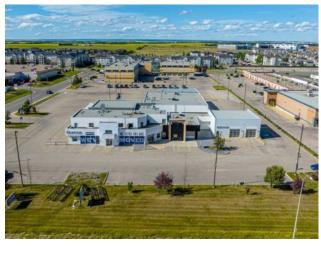

## 10101 112 Street **Grande Prairie, Alberta**

MLS # A2106067

\$7,650,000

Division: Gateway Retail Type: **Bus. Type:** Sale/Lease: For Sale Bldg. Name: -**Bus. Name:** Size: 30,051 sq.ft. Zoning: CA

**Heating:** Addl. Cost: Boiler, Forced Air, Natural Gas, Radiant Floors: **Based on Year:** Electricity Connected, Natural Gas Connected, Fiber Opti Roof: **Utilities: Exterior:** Parking: Aluminum Siding, Mixed 4.00 Acres Water: Lot Size: Public Sewer: **Public Sewer** Lot Feat: City Lot, Landscaped, Low Maintenance Landscape, Nea

Inclusions:

n/a

LOCATION! Offering 107 meters of frontage on 100th Avenue. This incredible former auto dealership is for sale in the busiest retail subdivision in Grande Prairie. A fully functional turn-key 30,051 sq. ft building offering 15% site coverage on 4 acres positioned on the corner of one of the busiest intersections in Grande Prairie between Walmart and Home Depot. This property has it all, including a large showroom, warehouse space, 10,000 sq ft service shop, pull-thru service bays, a total of 8 insulated powered OHD with 2 - 11'w x 16'h, 1 - 10'w x 12'h, 1 - 10'w x 10'h, 1 -12'w x 14'h, 3 -12'w x 12'h, 4 clear polycarbonate OHd 12'w x 10'h, parts room, and first- and second-floor office areas. Need extra parking or yard storage? We have you covered with an additional 2.79 acre paved and serviced lot located less than a block away. This lot can be leased or purchased. Ideal location for any sales and service business looking for a proven winner of a building. The subject property is also available for lease at \$20/sq ft NNN. This is a must-see, to book a showing call your Commercial Realtor© today.