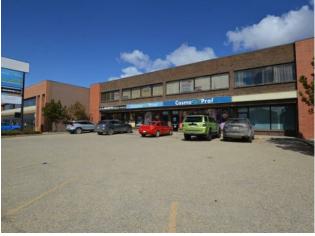

#### 9914 109 Avenue Grande Prairie, Alberta

Heating: Floors: Roof:

**Exterior:** 

Water:

Sewer: Inclusions: -

-

-

n/a

Owner Operator, take note! This property boasts an ideal location in the heart of the city center, with ample parking in front for clients and 11 energized parking stalls at the rear for staff. The building has been well-maintained and presents an excellent opportunity for an investor or owner/operators to occupy the upstairs space while leasing out the remainder. Recently updated common areas feature new hallway carpets and tile on the stairs, creating an attractive and modern look. The property includes 11,580 square feet of total leasable area, with 6,900 square feet available on the second floor. Additionally, an elevator could potentially be installed in the South East corner. Don't miss out on this great opportunity, as the property is priced well below replacement value. Call your Commercial Realtor© for more information or to book a showing today.