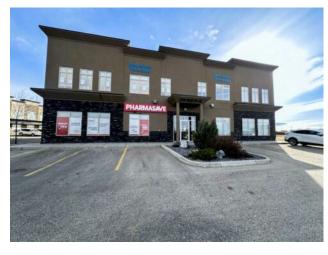

## 201, 9625 97 Street Grande Prairie, Alberta

**Heating:** 

Floors:

Roof:

**Exterior:** 

Water:

Sewer:

Inclusions:

n/a

MLS # A2103249

\$695,000

Office

Division:

Type:

Central Business District

**Bus. Type:** Sale/Lease: For Sale Bldg. Name: -Bus. Name: Size: 5,490 sq.ft. Zoning: CC Addl. Cost: **Based on Year: Utilities:** Parking: 0.04 Acre Lot Size: Lot Feat:

Explore this turn-key medical/professional property spanning 5,490 sq.ft., this prime real estate boasts elevator access and is strategically positioned in Grande Prairie's Central Business District within Junction Point. Immerse yourself in high-quality leaseholds, meticulously designed to accommodate up to 16 office/exam rooms, an expansive therapy/bullpen area, a welcoming waiting room, and essential office support spaces like storage and washrooms. The abundance of windows on three sides floods the space with natural light, creating an inviting atmosphere. Don't miss the chance to secure this property at a remarkable value, and a rare opportunity to acquire a space well below current market rates. Act now and position yourself in a premium location designed for success. To book a showing or for more information call your local Commercial Realtor®.